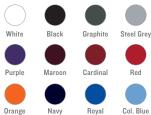

# THE NEXT EVOLUTION IN

Create your one-of-a-kind, custom uniform in your team colors. These durable, high-quality looks feature fullydyed uniform bodies and dye-sublimated braids.

## CHOOSE YOUR TEAM LOOK IN YOUR TEAM COLORS

Customize your ultimate uniform look, all available in ladies' sizes XS-3XL, and girls' sizes XXS - L.



C240TL/TG \$40



C24ITL/TG \$40



C242TL/TG \$40



C243TL/TG \$40



C200AL/AG \$40



C220BL/BG \$39

### **16 Uniform Colors:**



Orange

Forest



Col. Blue





# **CUSTOMIZE YOUR BRAID**

Choose your braid by blending bold colors and patterns.



Braid 2



Braid 3



Braid 4

Jungle











Braid 10



Braid II



















**ASK ABOUT BRAIDS** WITH A PATTERN!

\$5 upcharge on braids with pattern.

#### 28 Braid Colors:



















Col. Blue















Army Green



Jungle Green









Yellow



Vegas Gold



# FINISH IT OFF WITH DECORATION

Make It Personal<sup>®</sup>. Customize your art to match your squad's personality.























Rhinestones