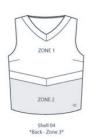

# THE NEXT EVOLUTION IN

Create your one-of-a-kind, custom uniform in your team colors. These durable, high-quality looks feature fullydyed uniform bodies and dye-sublimated braids.

## CHOOSE YOUR TEAM LOOK IN YOUR TEAM COLORS

Customize your ultimate uniform look, all available in ladies' sizes XS-3XL, and girls' sizes XXS - L.



C240TL/TG \$40



C24ITL/TG \$40



C242TL/TG \$40



C243TL/TG \$40



C200AL/AG \$40



C220BL/BG \$39

### **16 Uniform Colors:**



Orange

Forest



Col. Blue





# **CUSTOMIZE YOUR BRAID**

Choose your braid by blending bold colors and patterns.



Braid 2



Braid 3



Braid 4

Jungle











Braid 10



Braid II



















**ASK ABOUT BRAIDS** WITH A PATTERN!

\$5 upcharge on braids with pattern.

#### 28 Braid Colors:



















Col. Blue















Army Green



Jungle Green









Yellow



Vegas Gold



# FINISH IT OFF WITH DECORATION

Make It Personal<sup>®</sup>. Customize your art to match your squad's personality.























Rhinestones