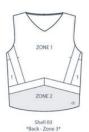

# THE NEXT EVOLUTION IN

Create your one-of-a-kind, custom uniform in your team colors. These durable, high-quality looks feature fullydyed uniform bodies and dye-sublimated braids.

## CHOOSE YOUR TEAM LOOK IN YOUR TEAM COLORS

Customize your ultimate uniform look, all available in ladies' sizes XS-3XL, and girls' sizes XXS - L.



C240TL/TG \$40



C24ITL/TG \$40



C242TL/TG \$40



C243TL/TG \$40



C200AL/AG \$40



C220BL/BG \$39

### **16 Uniform Colors:**



Orange

Forest



Col. Blue





# **CUSTOMIZE YOUR BRAID**

Choose your braid by blending bold colors and patterns.



Braid 2



Braid 3



Braid 4

Jungle











Braid 10



Braid II



















**ASK ABOUT BRAIDS** WITH A PATTERN!

\$5 upcharge on braids with pattern.

#### 28 Braid Colors:



















Col. Blue















Army Green



Jungle Green









Yellow



Vegas Gold



# FINISH IT OFF WITH DECORATION

Make It Personal<sup>®</sup>. Customize your art to match your squad's personality.























Rhinestones