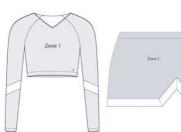

## CHOOSE YOUR TEAM LOOK IN YOUR TEAM COLORS

Customize your ultimate uniform look, all available in ladies' sizes XS-3XL, and girls' sizes XXS - L.

C240TL/TG \$40

C24ITL/TG \$40

C242TL/TG \$40

C243TL/TG \$40

C200AL/AG \$40

C220BL/BG \$39