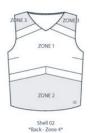

## CHOOSE YOUR TEAM LOOK IN YOUR TEAM COLORS

Customize your ultimate uniform look, all available in ladies' sizes XS-3XL, and girls' sizes XXS - L.

C240TL/TG \$40

C24ITL/TG \$40

C242TL/TG \$40

C243TL/TG \$40