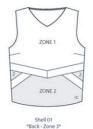

## CHOOSE YOUR TEAM LOOK IN YOUR TEAM COLORS

Customize your ultimate uniform look, all available in ladies' sizes XS-3XL, and girls' sizes XXS - L.

C240TL/TG \$40

C24ITL/TG \$40

C242TL/TG \$40

C243TL/TG \$40