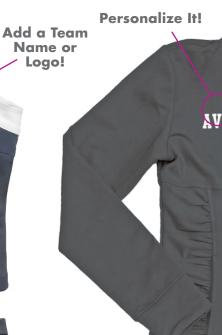

## MAKE IT PERSONAL®

With 17 different embellishment options to choose from you can create cheer apparel that perfectly represents your team.

AVERY

### SHOW OFF YOUR TEAM SPIRIT

Submit your team's existing artwork, customize a template from our huge library, or work with our in-house artists to create a new design. Receive one-on-one design assistance from our experienced style consultants who will walk you through product, pricing and design options to get you started