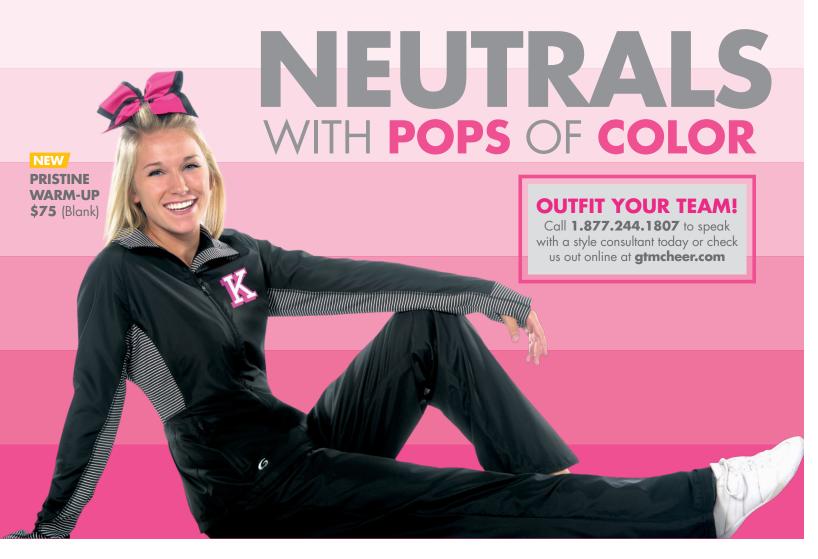

#### **NEUTRALS** WITH A POP OF COLOR

Make a black, grey or white style stand out in the crowd by adding fun colors through stunning art and embellishments. PG 10-13