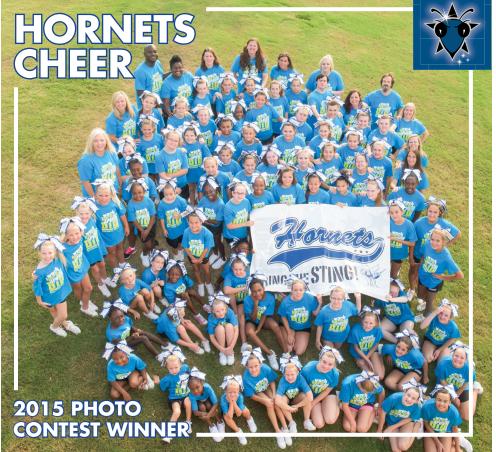

#### **ABOUT THE HORNETS**

Since 2006, Hornets Cheerleading has been an outlet where girls and boys can become the cheerleaders they aspire to be.

Now in its 10th year, Hornets Cheerleading has tripled in size since its inception to around 160 athletes and is showing no signs of slowing down. Competing in the Impact competition circuit, the Hornets have earned 35 National Championships.

The program operates through Hebron Baptist Church in Dacula, Ga., which is about 40 miles northeast of Atlanta. Two to three volunteer coaches lead each team, and cheerleaders range from pre-kindergarteners to 12th graders.