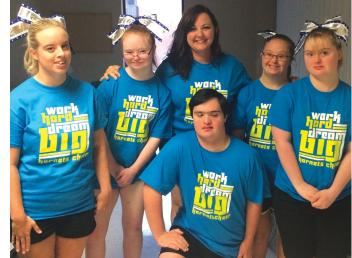

Five years ago, Hornets Cheerleading started a special needs team that, like the rest of the program, has only grown in popularity.

"These cheerleaders have confidence and joy that knows no bounds," said special needs team coach Laura Watts. "They light up every platform they perform on."