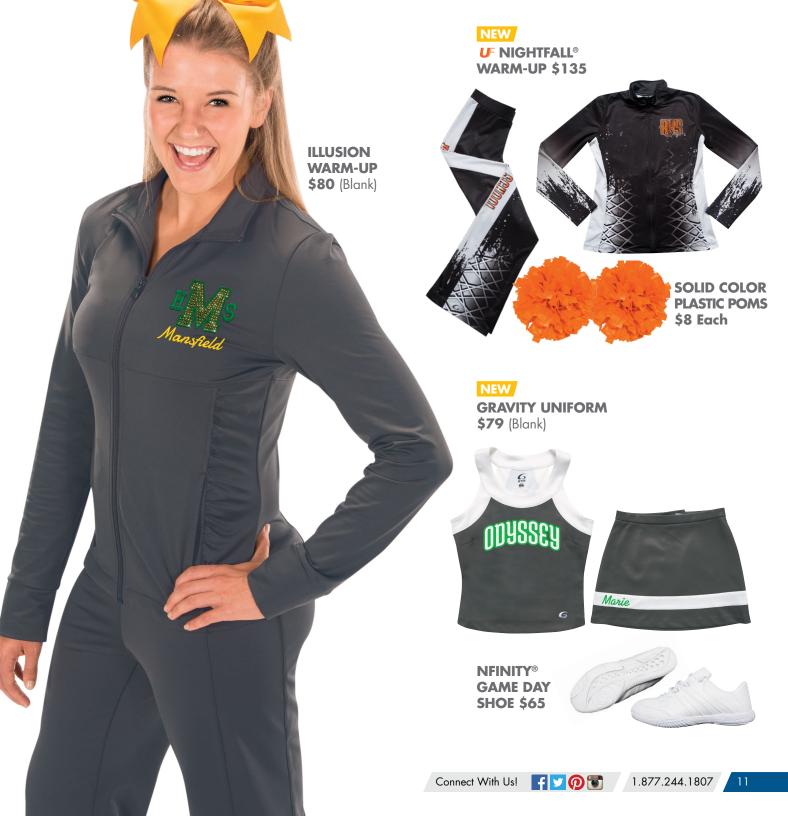

#### **NEUTRALS** WITH A POP OF COLOR

Make a black, grey or white style stand out in the crowd by adding fun colors through stunning art and embellishments. PG 10-13