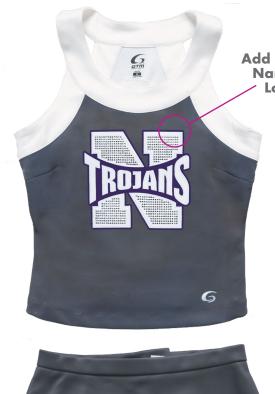

## MAKE IT PERSONAL®

With 17 different embellishment options to choose from you can create cheer apparel that perfectly represents your team.

AVERY

### SHOW OFF YOUR TEAM SPIRIT

Submit your team's existing artwork, customize a template from our huge library, or work with our in-house artists to create a new design. Receive one-on-one design assistance from our experienced style consultants who will walk you through product, pricing and design options to get you started