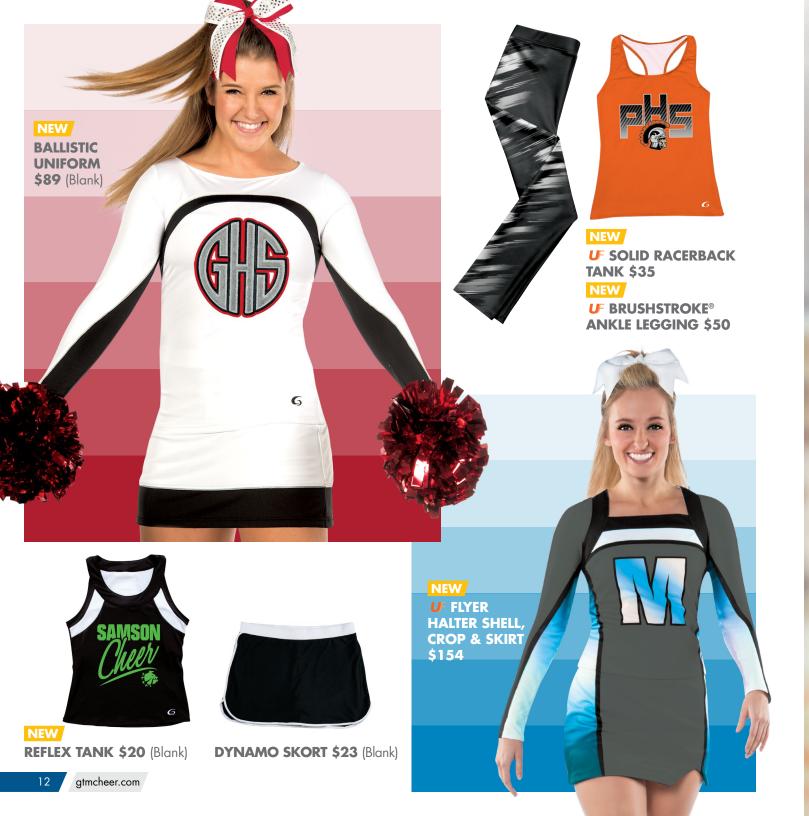

#### **NEUTRALS** WITH A POP OF COLOR

Make a black, grey or white style stand out in the crowd by adding fun colors through stunning art and embellishments. PG 10-13

# ADD A SPRINKLE OF TO MAKE NEUTRALS