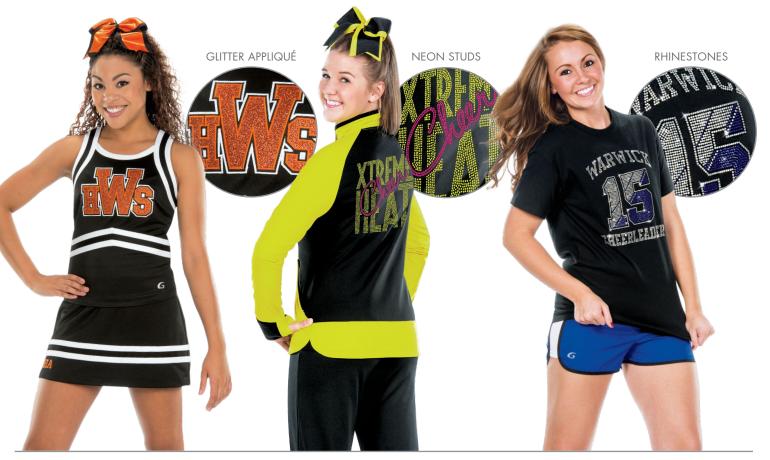

#### **NEUTRALS** WITH A POP OF COLOR

Make a black, grey or white style stand out in the crowd by adding fun colors through stunning art and embellishments. PG 10-13

# ADD A SPRINKLE OF TO MAKE NEUTRALS