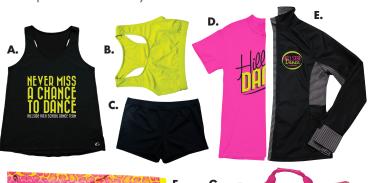

# ELECTRIFY

Stand out in our mix-and-match practice wear collection that combines the brightest hues with the sparkle and shine of our latest art designs.

- A. **J** MOTION FULL BACK TANK **\$32** B. **UF** MOTION BOY-CUT SHORT **\$25**
- C. NEW 6 LADIES' TRAINING TANK \$6 (Blank) G. SPORT-TEK® LADIES' 1/4 ZIP FLEECE \$24 (Blank)
- D. 6 FREEDOM SHORT \$20 (Blank)
- E. 6 LOOSE FITTING TANK \$10 (Blank)
- F. G GROOVE ANKLE TIGHT \$24 (Blank)
- H. NEW UF MAX CAPRI LEGGING \$40